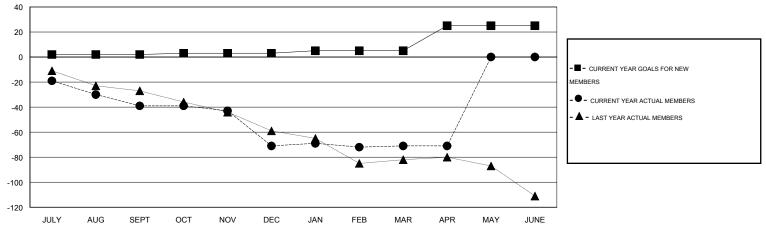

## LOCATION INDIANA

| Clubs<br>RESULTS FOR 2013-2014 |   |   |   |    | Members<br>RESULTS FOR 2013-2014 |    |    |    |     |
|--------------------------------|---|---|---|----|----------------------------------|----|----|----|-----|
|                                |   |   |   |    |                                  |    |    |    |     |
| JULY/AUG/SEPT                  | 0 | 0 | 0 | 0  | JULY/AUG/SEPT                    | 2  | 11 | 50 | -39 |
|                                | 0 | 0 | 3 | -3 | OCT/NOV/DEC                      | 1  | 19 | 51 | -32 |
| JAN/FEB/MAR                    | 0 | 0 | 0 | 0  | JAN/FEB/MAR                      | 2  | 31 | 31 | 0   |
| APR/MAY/JUNE                   | 1 | 0 | 0 | 0  | APR/MAY/JUNE                     | 20 | 2  | 2  | 0   |