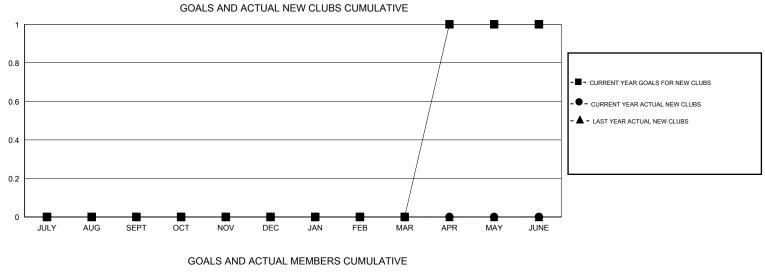

## LOCATION INDIANA

| Clubs<br>RESULTS FOR 2013-2014 |   |   |   |    | Members<br>RESULTS FOR 2013-2014 |    |    |    |     |
|--------------------------------|---|---|---|----|----------------------------------|----|----|----|-----|
|                                |   |   |   |    |                                  |    |    |    |     |
| JULY/AUG/SEPT                  | 0 | 0 | 0 | 0  | JULY/AUG/SEPT                    | 2  | 11 | 50 | -39 |
|                                | 0 | 0 | 3 | -3 | OCT/NOV/DEC                      | 1  | 19 | 51 | -32 |
| JAN/FEB/MAR                    | 0 | 0 | 0 | 0  | JAN/FEB/MAR                      | 2  | 31 | 31 | 0   |
| APR/MAY/JUNE                   | 1 | 0 | 0 | 0  | APR/MAY/JUNE                     | 20 | 2  | 2  | 0   |